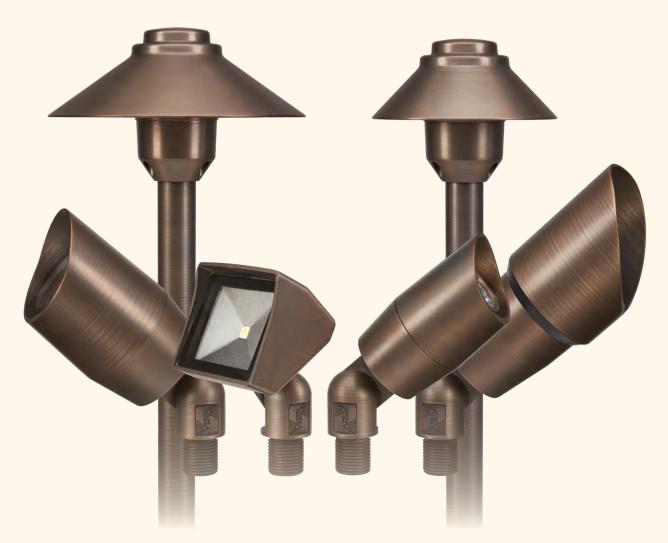

#### A Broad Collection

This extensive LED line includes Path Lights and Up & Accents, all designed with top-quality lighting technology for precision and lasting satisfaction.

#### **PATH LIGHTS**

2265—BSO | 2267—BSO

- » Die-cast brass constructed shade and base
- » Heavy-gauge brass stem with ½" NPS
- » Textured polycarbonate optic lens
- » High-performance T3 COB LED lamp
- » 30,000-hour lamp life

#### **UP & ACCENTS**

2216—BSO | 5006—BSO | 5014I—BSO | 5105—BSO

- » Solid brass adjustable knuckle with ½" NPS
- » Twist-to-lock tool-free rotatable shroud
- » Silicone gasket for superior seal

1625 Surveyor Ave | Simi Valley, CA 93063 t: 805-527-0987 | 800-766-VISTA (8478) | f: 888-670-VISTA (8478) | email@vistapro.com | vistapro.com