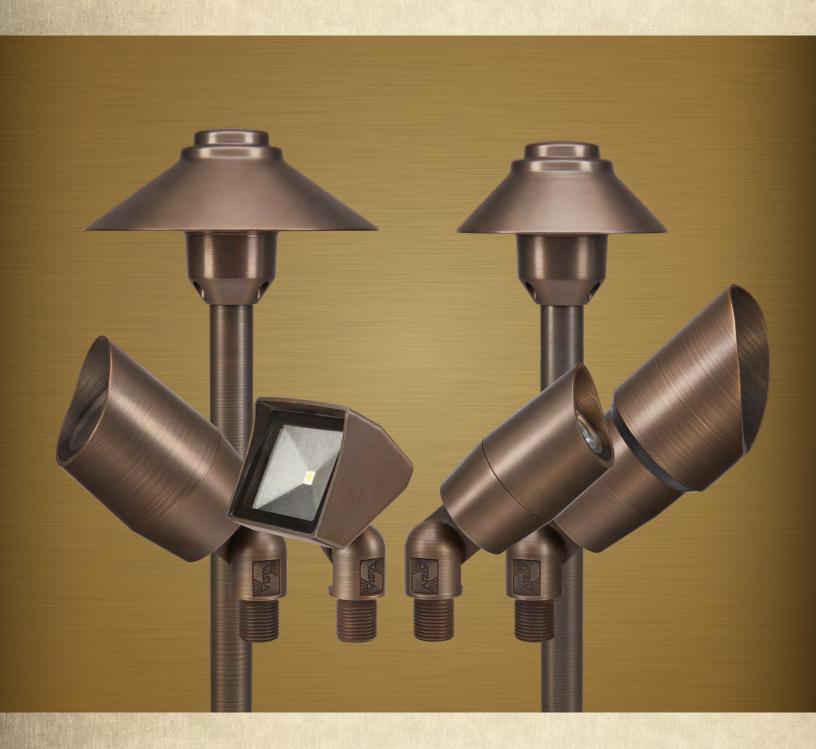

#### A Broad Collection

This extensive LED line includes Path Lights and Up & Accents, all designed with top-quality lighting technology for precision and lasting satisfaction.

#### **PATH LIGHTS**

2265—BSO | 2267—BSO

- » Die-cast brass constructed shade and base
- » Heavy-gauge brass stem with ½" NPS
- » Textured polycarbonate optic lens
- » High-performance T3 COB LED lamp
- » 30,000-hour lamp life

#### **UP & ACCENTS**

2216—BSO | 5006—BSO | 5014I—BSO | 5105—BSO

- » Solid brass adjustable knuckle with ½" NPS
- » Twist-to-lock tool-free rotatable shroud
- » Silicone gasket for superior seal

1625 Surveyor Ave | Simi Valley, CA 93063 t: 805-527-0987 | 800-766-VISTA (8478) | f: 888-670-VISTA (8478) | email@vistapro.com | vistapro.com