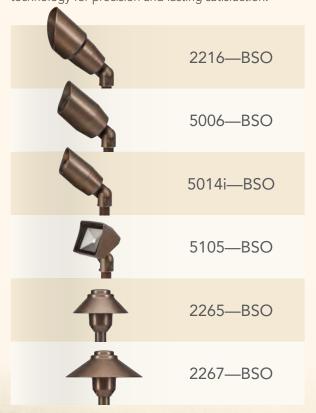

#### AT-A-GLANCE

#### **PATH LIGHTS**

2265—BSO | 2267—BSO

- » Die-cast brass constructed shade and base
- » Heavy-gauge brass stem with ½" NPS
- » Textured polycarbonate optic lens
- » High-performance T3 COB LED lamp
- » 30,000-hour lamp life

#### **UP & ACCENTS**

2216—BSO | 5006—BSO | 5014I—BSO | 5105—BSO

- » Solid brass adjustable knuckle with ½" NPS
- » Twist-to-lock tool-free rotatable shroud
- » Silicone gasket for superior seal

1625 Surveyor Ave | Simi Valley, CA 93063 t: 805-527-0987 | 800-766-VISTA (8478) | f: 888-670-VISTA (8478) | email@vistapro.com | vistapro.com